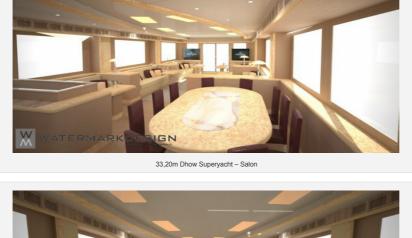

July 21, 2015

Written by zuzana

<u>Venice</u>-based design firm, Watermarkdesign, has kindly provided us with the images below of luxury dhow superyachts, built by the <u>Qatar</u>-based shipyard, Al Mannai Marine. All of these luxury yachts boast stylish interior design by Marco Garlant from Watermarkdesign.

Two superyachts, measuring 30,35m and 31,20m in length, have already hit the water at the Al Mannai Marine shipyard, with a 33,20-metre superyacht presently in build. Her interiors have already been built in Italy, with the

The yachts can comfortably sleep between 8 and 10 guests in 4 or 5 luxurious cabins, depending on the interior

Superyacht News:

Email Your Yachting News to: news @ charterworld.com

Most Read This Week:

Latest Yacht Charter & Superyacht News: » M/Y Coral Ocean returns to