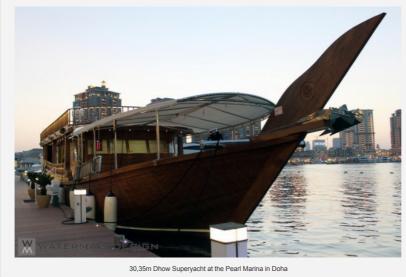

Two superyachts, measuring 30,35m and 31,20m in length, have already hit the water at the Al Mannai Marine shipyard, with a 33,20-metre superyacht presently in build. Her interiors have already been built in Italy, with the

July 21, 2015

Written by zuzana

<u>Venice</u>-based design firm, Watermarkdesign, has kindly provided us with the images below of luxury dhow superyachts, built by the <u>Qatar</u>-based shipyard, Al Mannai Marine. All of these luxury yachts boast stylish interior design by Marco Garlant from Watermarkdesign.