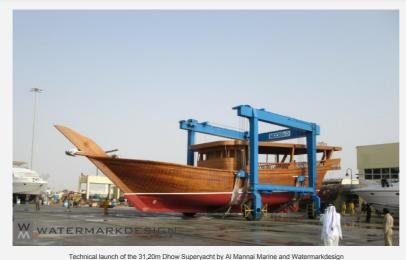

Two superyachts, measuring 30,35m and 31,20m in length, have already hit the water at the Al Mannai Marine shipyard, with a 33,20-metre superyacht presently in build. Her interiors have already been built in Italy, with the

July 21, 2015

Written by zuzana

<u>Venice</u>-based design firm, Watermarkdesign, has kindly provided us with the images below of luxury dhow superyachts, built by the <u>Qatar</u>-based shipyard, Al Mannai Marine. All of these luxury yachts boast stylish interior design by Marco Garlant from Watermarkdesign.